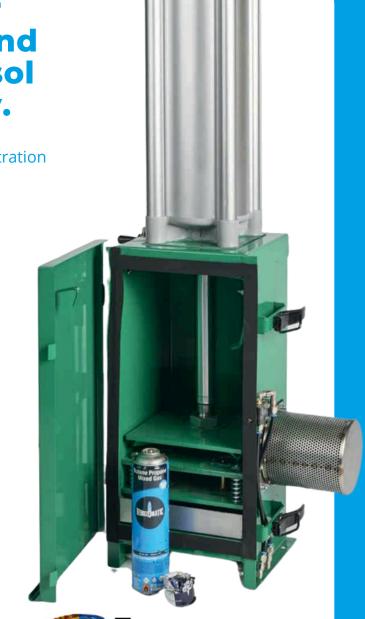

## - ALMA

**Professional Painters Tools** 

**Aerosol Can Crusher** will pierce, de-gas and crush multiple aerosol cans simultaneously.

- Pierces aerosol with gases absorbed by filtration
- Up to 80% compaction
- Empty aerosol can be recycled as non-hazardous waste
- Safety operation interlock
- Enables reduced hazardous waste storage
- ATEX compliant
- Includes conversion plates to crush paint cans up to 5 litres
- Compressed air operated
- Two models available for 4 or 8 cans per cycle

### **UAC-20 4 Can Capacity**

- **Dimensions:** 1150H x 350W x 300D mm
- Weight: 40kg • Force: 1200kg
- Air input: 90-100psi / 7 bar
- Max aerosol height: 265mm

#### **UAC-25 8 Can Capacity**

- **Dimensions:** 1640H x 360W x 360D mm
- Weight: 90kg • Force: 2500kg
- Air input: 90-100psi / 7 bar
- Max aerosol height: 500mm